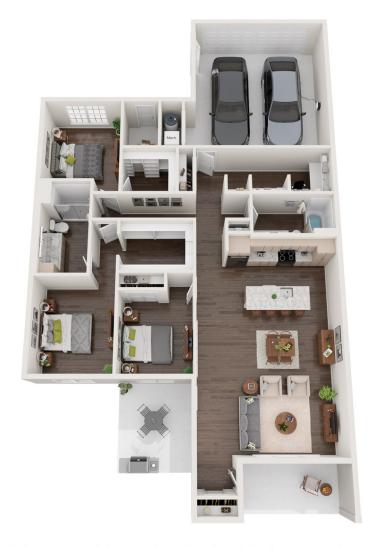

1,701 SQ. FT.

## MENDOTA-ALT LUXURY RANCH-STYLE RENTAL HOMES

Landlord Bedroom 2 10'11" x 12'0" D W Kitchen DW L Bedroom 1 10'11" x 13'0" Bedroom 3 Living/Dining Room 19'1" x 20'0" Patio 10'0" x 12'0" Porch

2D PLAN

**3D PLAN** 